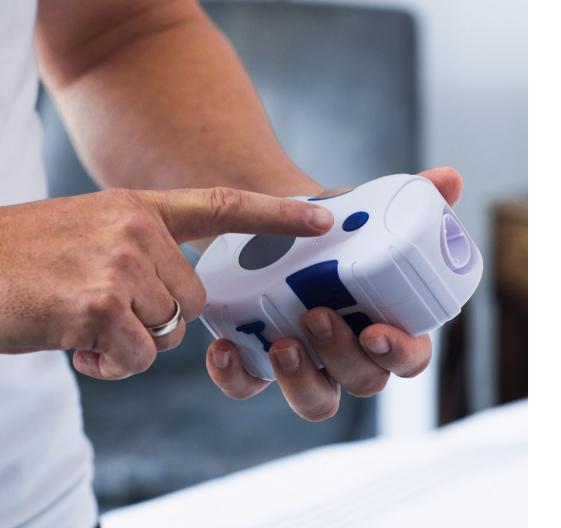

#### **Clean with One Click.**

Just press start and Sleep8 will do the rest.

Once your CPAP and accessories are fully sanitized, it automatically turns off.