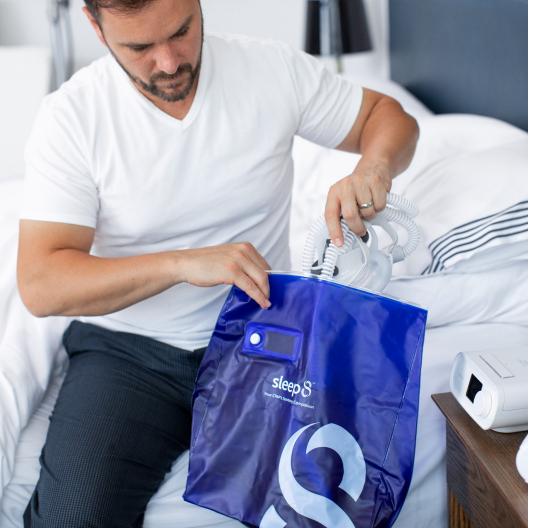

#### **Clean with One Click.**

Just press start and Sleep8 will do the rest.

Once your CPAP and accessories are fully sanitized, it automatically turns off.

### **Speedy Sanitization.**

In minutes, Sleep8 will have your CPAP completely sanitized using our waterless, chemical-free Activated Oxygen System.

### **Travel Friendly.**

With a rechargeable battery, Sleep8 is small enough to take on-the-go.

#### **Completely Compatible.**

You can trust Sleep8 to sanitize all PAP devices including masks, heated and non-heated tubing, and water chambers. No adaptors needed.