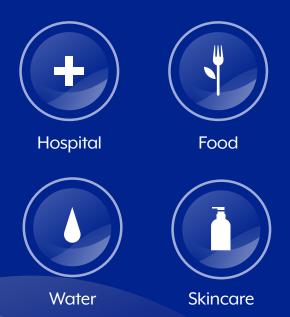

#### **Clean with One Click.**

Just press start and Sleep8 will do the rest.

Once your CPAP and accessories are fully sanitized, it automatically turns off.



### **Speedy Sanitization.**

In minutes, Sleep8 will have your CPAP completely sanitized using our waterless, chemical-free Activated Oxygen System.







### **Travel Friendly.**

With a rechargeable battery, Sleep8 is small enough to take on-the-go.



### **Goodbye Germs.**

Sleep8 kills more than 99% of bacteria that may lead to mold, sinus issues, and sickness.







#### **Completely Compatible.**

You can trust Sleep8 to sanitize all PAP devices including masks, heated and non-heated tubing, and water chambers. No adaptors needed.

# The same sanitizing technology trusted by these industries:



## Contact us to see how you can become a provider of Sleep8.

Go now to MySleep8.com



Your CPAP's Sanitizing Companion

MySleep8.com