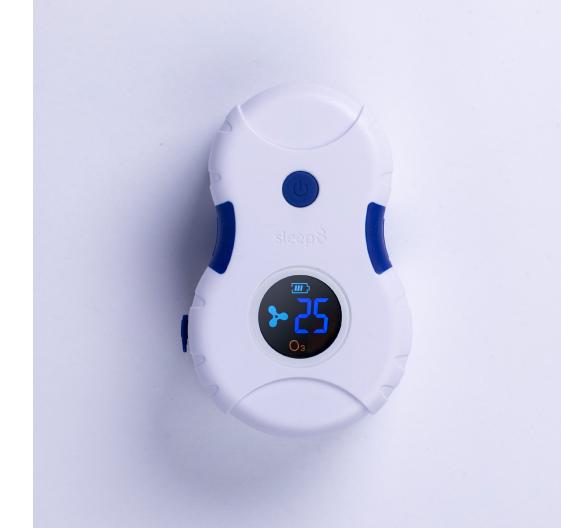

#### **Clean with One Click.**

Just press start and Sleep8 will do the rest.

Once your CPAP and accessories are fully sanitized, it automatically turns off.

### **Speedy Sanitization.**

In minutes, Sleep8 will have your CPAP completely sanitized using our waterless, chemical-free Activated Oxygen System.

### **Goodbye Germs.**

Sleep8 kills more than 99% of bacteria that may lead to mold, sinus issues, and sickness.