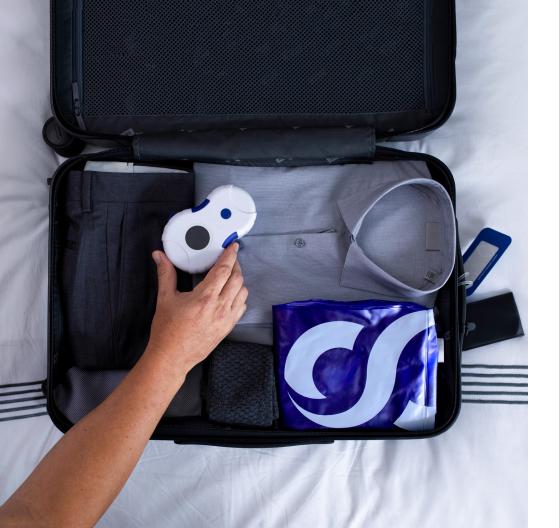

### **Travel Friendly.**

With a rechargeable battery, Sleep8 is small enough to take on-the-go.