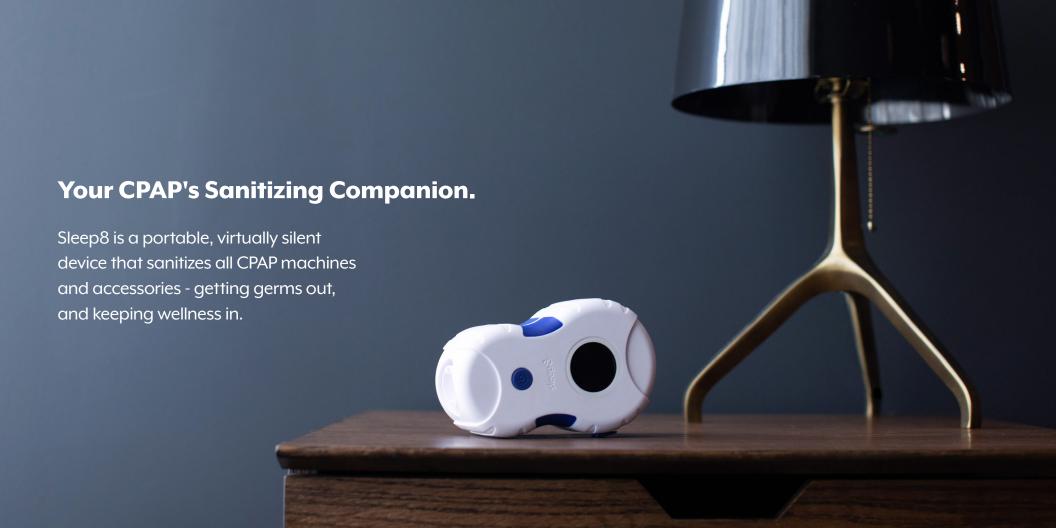

#### **Completely Compatible.**

You can trust Sleep8 to sanitize all PAP devices including masks, heated and non-heated tubing, and water chambers. No adaptors needed.