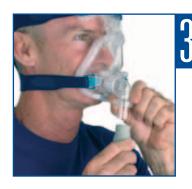

- Connect one end of air tubing to mask swivel and other end to flow generator.
- Turn flow generator on.
- If air leaks around cushion you may need to change the position of the forehead support tab.