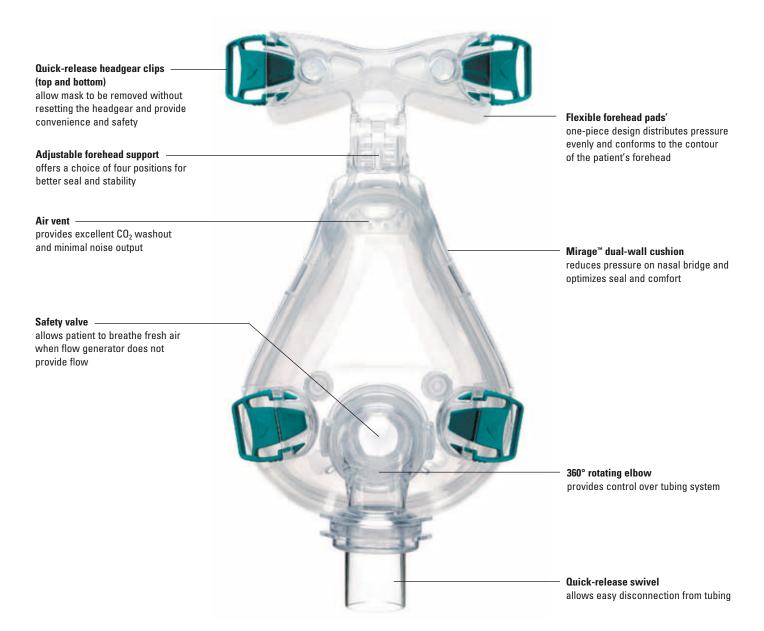

#### TECHNOLOGY HIGHLIGHT—ADJUSTABLE FOREHEAD SUPPORT AND PADS

The adjustable forehead support takes seal performance to a new level.

- Enhanced stability is achieved by minimizing movement of the mask relative to the face. Seal is maintained even when the patient moves during sleep.
- Four adjustable positions optimize seal and comfort.
- The flexible forehead pads conform to the contour of the patient's forehead.
- The pads distribute pressure evenly over a larger surface area, reducing pressure on the patient's face.

#### Peace of mind

- Minimal dead space, superior airflow characteristics and the built-in air vent minimize CO<sub>2</sub> rebreathing.
- Quick-release headgear clips allow for easy removal.
- Built-in safety valve allows patient to breathe fresh air when the flow generator provides no airflow.