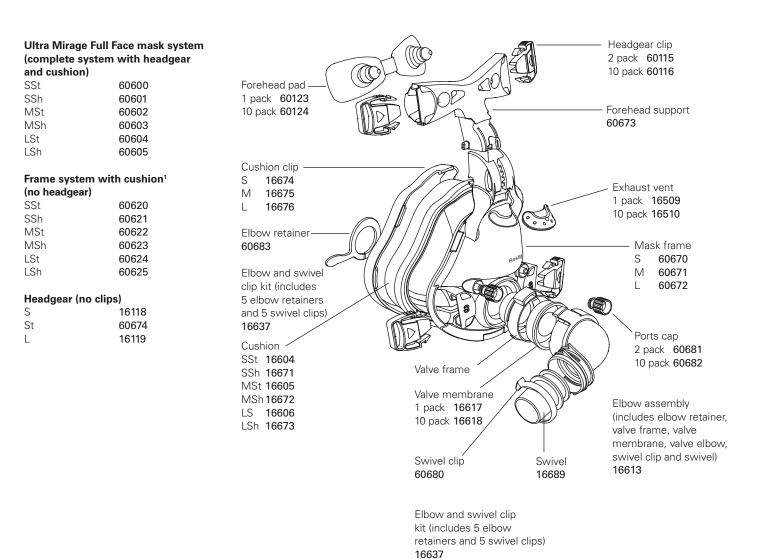

### ULTRA MIRAGE FULL FACE MASK SYSTEM PRODUCT CODES

#### **North & Latin America**

| Small Standard  | 60600 |
|-----------------|-------|
| Small Shallow   | 60601 |
| Medium Standard | 60602 |
| Medium Shallow  | 60603 |
| Large Standard  | 60204 |
| Large Shallow   | 60605 |
| ·               |       |

### **Components Card**

S Small St Standard
M Medium L Large
SSt Small Standard SSh Small Shallow
MSt Medium Standard MSh Medium Shallow
LSt Large Standard LSh Large Shallow

1 Includes headgear clips