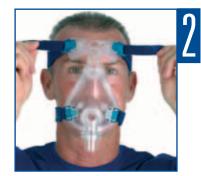

 Gently tighten upper and lower headgear straps.
 The forehead support pads should lightly touch the forehead. Do not overtighten straps.

- Loosen upper headgear straps and move forehead support tab downward to next position (position 3).
- Gently tighten upper headgear straps.
- Test all four positions of forehead support tab and adjust headgear straps until you achieve a secure and comfortable fit.