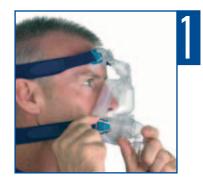

#### Fitting the mask

- Move forehead support tab to uppermost position (position 4).
- Disconnect lower headgear clip.

- Place mask on face and pull headgear over head.
- Make sure upper straps pass across forehead and lower straps below ears.
- Reattach headgear clip to mask frame.