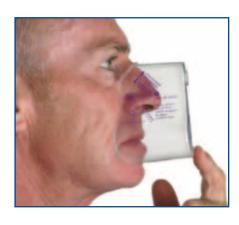

#### Selecting the correct mask size

- Select smallest fitting template that fits most closely around outside corners of mouth.
- Template should rest in groove between lower lip and chin. Top of template should rest under eyebrow level. This indicates correct mask frame size.
- If line of nose is below dotted template line, use Shallow cushion profile. If above, use Standard cushion profile.