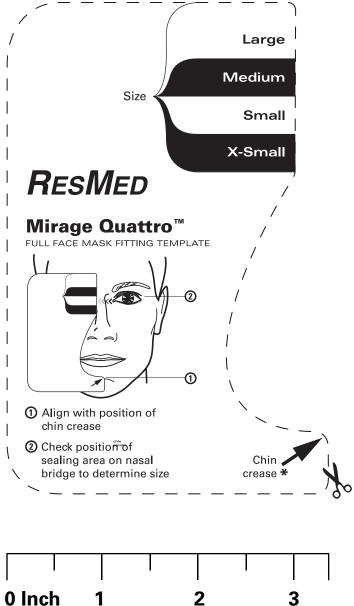

## Mirage Quattro Mask Fitting Template

How to use the fitting template:

- 1. Cut out template along the dotted line
- 2. Follow the directions on the template to determine appropriate cushion size
- \* If chin crease falls between sizes, choose smaller size.

Actual Size: 3<sup>3</sup>/<sub>8</sub> inch (Width) X 5<sup>1</sup>/<sub>8</sub> inch (Height)

Ruler is for scaling purposes. To ensure this print is accurate, match a ruler with the ruler above.

www.TheCPAPShop.com 866-414-9700 Note: Mask fitting templates should be used to aide patients in the fitting of CPAP masks. Altering the size or dimensions of the original online PDF in any way may compromise the quality and accuracy of this template. The use of this template is not intended to replace the advice of a medical professional, sleep technician or HME dealer.