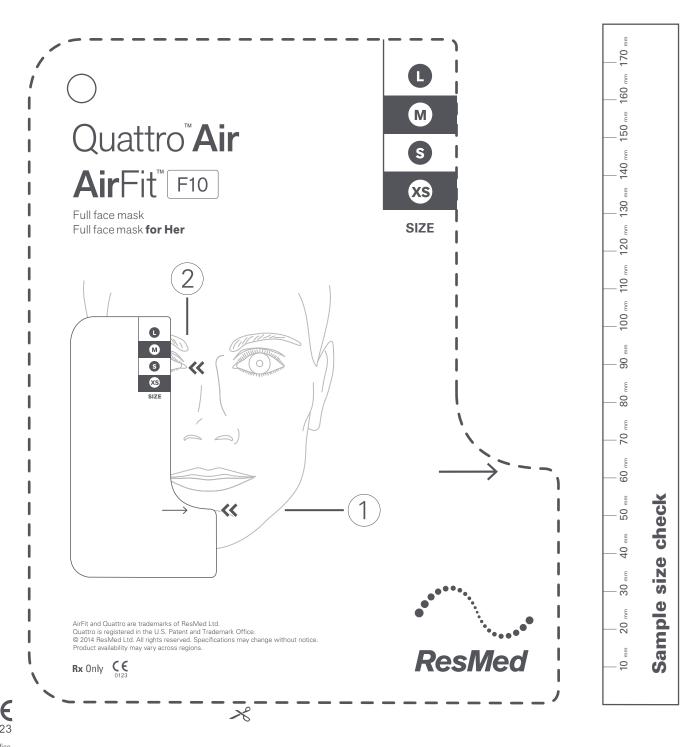

## Actual size: 140mm (Width) x 175mm (Height)

Ruler is for scaling purposes.

Use this fitting template as a guide to size your patients.

## How to use the fitting template:

- Cut out the template along the dotted line
- Follow directions on template to determine the recommended cushion size.
- Please ensure the template is printed to scale.

## Quattro"Air

Full face mask Full face mask **for Her** 

AirFit and Quattro are trademarks of ResMed Ltd. Quattro is registered in the U.S. Patent and Trademark Office © 2014 ResMed Ltd. 1017454/1 2014-04