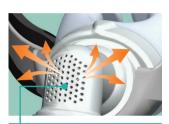

## Efficient Exhaust

The advanced air diffuser system is quiet and minimizes the noise and draft of the exhaust flow to prevent both sleeper and partner disturbance.