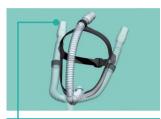

## **Specification Sheet**

A Nasal Pillows Mask

Small, quiet and superbly comfortable with an anatomical pillow-style Silicone Seal, and facially contoured headgear with reinforcement for extra stability. The ball-and-socket-styled joint combines with the innovative anchoring system to give unprecedented stability and freedom of movement.

# Direct Nasal Delivery - *Opus*™

The Opus™ Nasal Pillows Mask is small, quiet and superbly comfortable with anatomical pillow-style Silicone Seal and facially contoured, reinforced headgear. A ball-and-socket-styled joint combines with an innovative anchoring system to give unprecedented stability and freedom of movement. The Opus™ Nasal Pillows Mask comes as an Out-of-Box Solution, fully assembled and ready for use with alternative sizes of Silicone Pillows included.