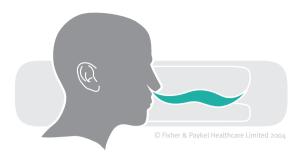

# Direct Nasal Delivery - *Opus*™

The Opus™ Nasal Pillows Mask is small, quiet and superbly comfortable with anatomical pillow-style Silicone Seal and facially contoured, reinforced headgear. A ball-and-socket-styled joint combines with an innovative anchoring system to give unprecedented stability and freedom of movement. The Opus™ Nasal Pillows Mask comes as an Out-of-Box Solution, fully assembled and ready for use with alternative sizes of Silicone Pillows included.

## Efficient Exhaust

The advanced air diffuser system is quiet and minimizes the noise and draft of the exhaust flow to prevent both sleeper and partner disturbance.