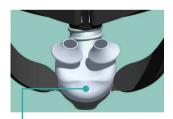

## Anatomically Shaped Pillows

The anatomically shaped Pillows provide easy fitting with an excellent seal. The contours of the nasal pillows ensure greater comfort. The range of sizes provided (S,M,L) ensures comfort and seal are not compromised.