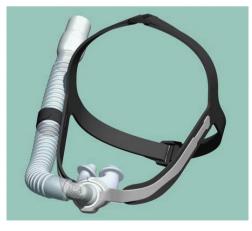

## **Specification Sheet**

A Nasal Pillows Mask

Small, quiet and superbly comfortable with an anatomical pillow-style Silicone Seal, and facially contoured headgear with reinforcement for extra stability. The ball-and-socket-styled joint combines with the innovative anchoring system to give unprecedented stability and freedom of movement.

# Direct Nasal Delivery - *Opus*™

The Opus™ Nasal Pillows Mask is small, quiet and superbly comfortable with anatomical pillow-style Silicone Seal and facially contoured, reinforced headgear. A ball-and-socket-styled joint combines with an innovative anchoring system to give unprecedented stability and freedom of movement. The Opus™ Nasal Pillows Mask comes as an Out-of-Box Solution, fully assembled and ready for use with alternative sizes of Silicone Pillows included.

## Anatomically Shaped Pillows

The anatomically shaped Pillows provide easy fitting with an excellent seal. The contours of the nasal pillows ensure greater comfort. The range of sizes provided (S,M,L) ensures comfort and seal are not compromised.

#### Reinforced Contoured Headgear Mask stability

The facially contoured headgear, with reinforcing support structures, conforms naturally to any face shape providing a comfortable fit and reliable support. Its slim-line design allows side-sleeping without mask displacement.

#### Tube Anchoring System Mask stability

Anchor the tube at the top, side, or leave it free to track. Elegant in design and simplicity, it firmly holds the tube in the desired position. Alternatively, leave the tube unanchored and the balland-socket joint really comes into play allowing true 360° of freedom.