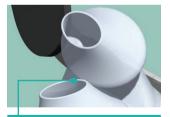

#### Soft-Lip™ Cushion Mask comfort

The Silicone Seal is soft on the nose and supple on the upper lip, with a built-in Soft-Lip™ Cushion to conform naturally to the shape of the upper lip for maximum comfort.

#### Premium Frosted Silicone Seal Optimizing seal technology

This seal technology has a soft, smooth feel to slide easily into position and its frosted texture optimizes the mask seal.