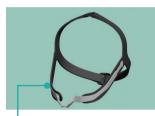

#### Reinforced Contoured Headgear Mask stability

The facially contoured headgear, with reinforcing support structures, conforms naturally to any face shape providing a comfortable fit and reliable support. Its slim-line design allows side-sleeping without mask displacement.

#### Tube Anchoring System Mask stability

Anchor the tube at the top, side, or leave it free to track. Elegant in design and simplicity, it firmly holds the tube in the desired position. Alternatively, leave the tube unanchored and the balland-socket joint really comes into play allowing true 360° of freedom.