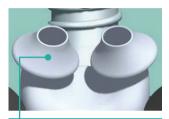

## Anatomically Shaped Pillows

The anatomically shaped Pillows provide easy fitting with an excellent seal. The contours of the nasal pillows ensure greater comfort. The range of sizes provided (S,M,L) ensures comfort and seal are not compromised.

#### Soft-Lip™ Cushion Mask comfort

The Silicone Seal is soft on the nose and supple on the upper lip, with a built-in Soft-Lip™ Cushion to conform naturally to the shape of the upper lip for maximum comfort.

#### Premium Frosted Silicone Seal Optimizing seal technology

This seal technology has a soft, smooth feel to slide easily into position and its frosted texture optimizes the mask seal.